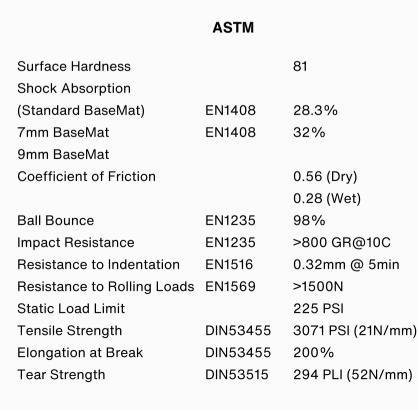

Whether for a running track, sport court, or specialized training facility, its durable wear layer can be easily recoated, ensuring long-lasting use. Available in a variety of colors, thicknesses, and densities, VersaFLO can be tailored to fit your preferences perfectly.

**Warranty:** Pliteq Flooring warrants that VersaFLO, when installed according to its recommended procedures and adhesives, will be free from manufacturing defects during regular use for 10 years from the original installation date. For more information, please reach out.

**TECHNICAL SPECIFICATIONS** 

## PHYSICAL SPECIFICATIONS

| FORMAT     | PAD & POUR                     |
|------------|--------------------------------|
| DIMENSIONS | FLUID APPLIED SEAMLESS SURFACE |
| THICKNESS  | CUSTOMIZABLE                   |



## COLOR OPTIONS