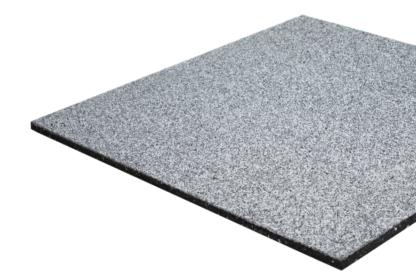

## VersaDUEL 08

**Description & Application:** A durable pre-bonded dual-layer floor system, available in rolls. Made from recycled rubber and EPDM granules, it is designed for impact reduction and injury prevention in fitness centers and high- traffic areas. It provides shock absorption, vibration damping, and noise control for various environments.

**VersaDUEL** flooring reduces impacts from falling/dropping objects, eases fatigue, reduces joint and muscle stress, and prevents repetitive motion injuries and discomfort from standing for long periods of time.